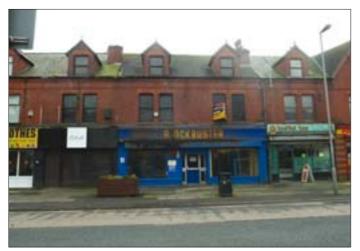

# 83-85 Moss Lane, Orrell Park, Liverpool L9 8AE

**VACANT COMMERCIAL** 

**GUIDE PRICE £60,000 - £70,000** 

A vacant middle terraced double fronted mixed use property, comprising a ground floor retail unit together with living accommodation on the upper floors. The first and second floors are in need of complete upgrade and refurbishment scheme. The property would be suitable for a number of uses, and possible flat conversion to the upper floors, subject to any necessary planning consents. We are advised that the whole property is let to Blockbuster Entertainment Ltd (in administration) until 15th February 2015. The owner may terminate this lease at any time prior to 15th February 2015 without penalty". The property benefits from electric steel roller shutters and an alarm.

Not to scale. For identification purposes only

**Situated** The property fronts Moss Lane within a neighbourhood shopping parade in the block between Hanford Avenue and Lilford Avenue, close to Orrell Park Railway station and approximately 4 miles North of Liverpool City Centre.