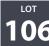

ON BEHALF OF AD RODGER & RN PHILLIPS & RJ GOODE JOINT LPA RECEIVERS

Former Rileys Snooker Hall Argyle Street, Birkenhead, Merseyside CH41 6ABCOMMERCIAL INVESTMENTGUIDE PRICE £115,000+

The property comprises a four storey former cinema and most recently used as a snooker hall on the ground floor extending to  $982m^2$  (10,570sq ft) with adjacent car park, suitable for a variety of uses, subject to the necessary planning consents. There is a small self contained retail unit on the ground floor and the first floor provides studio accommodation. Adjacent to the building is a substantial car park extending to  $462m^2$ . (4,973sq ft) and provides approximately 30 car parking spaces. We are advised that the first floor is occupied by a gym on an informal basis and the Receivers are in the process of formalising this occupation.