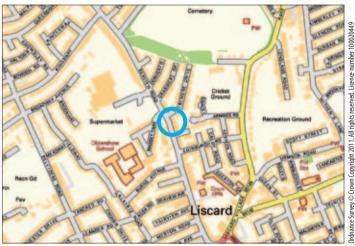

Not to scale. For identification purposes only

**Situated** Fronting Seaview Road on the corner of Thirlmere Drive in an established retail position close to local amenities to include Asda Supermarket.