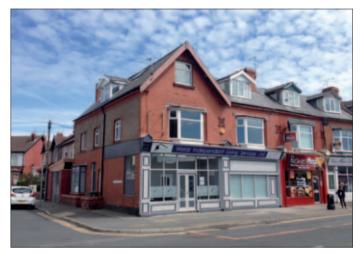

# 128-130 Seaview Road, Wallasey, Merseyside CH45 4LD

## **GUIDE PRICE £175,000+**

A substantial two storey double fronted retail unit together with a five-bedroomed house above accessed via a separate side entrance and currently let as an HMO Investment and is fully HMO Complaint. The five letting rooms all benefit from ensuite bathroom/WCs and there is a communal lounge and kitchen. The whole property has recently been fully refurbished to a high standard to include double glazing, central heating, new kitchen and bathrooms and new carpeting throughout. The ground floor unit is currently let producing £12,000 per annum. The five rooms above are currently let at a rental of £65.00 per room per week. The total annual rental net income being £28,900.