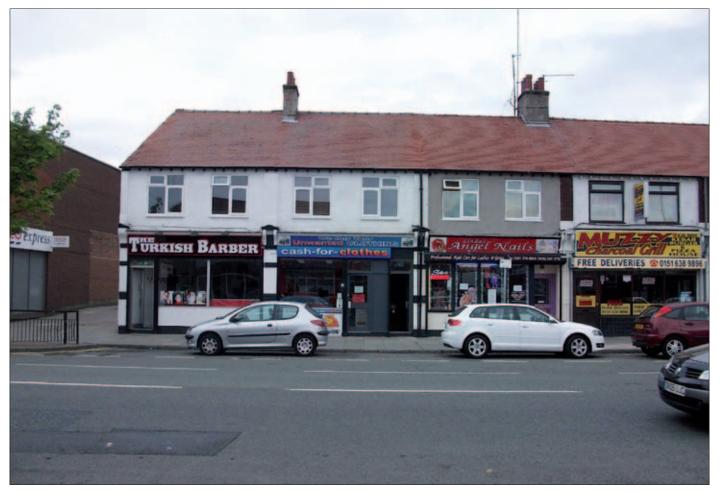

## 25A, B, C & 27a & B Liscard Village, Wallasey, Merseyside CH45 4JG **COMMERCIAL INVESTMENT**

GUIDE PRICE £300,000-£350,000

The property comprises three ground floor lock up units together with four self contained flats to the first floor. Two of the three ground floor units are currently let producing £14,799.72 per annum. All of the flats are currently let by way of Assured Shorthold tenancies at a rental of £22,100. The properties benefit from double glazing, central heating and electric steel roller shutters to the ground floor. When fully let the potential annual income being in excess of £45,000.

| UNIT                | PRESENT LESSE   | ACCOMMODATION                                                           | LEASE TERMS  | CURRENT RENT |
|---------------------|-----------------|-------------------------------------------------------------------------|--------------|--------------|
| Ground Floor No 25  | Turkish Barbers | Retail Sales Area, Rear Staff/Stock Room, Washroom/W.C                  | 5 year Lease | £7,800.00pa  |
| Ground Floor No 25b | N/A             | Retail Sales Area (including partitioned stock room/ office and Store)  | Vacant       |              |
|                     |                 | Rear Staff Room/Stock Room. Rear Store Room. Washroom/W.C               |              |              |
| Ground Floor No 27  | Angel Nails     | Retail Sales Area. Retail Area. Rear Staff/Treatment Room. Washroom/W.C | 5 year Lease | £6,999.72pa  |
| Flat 25c            |                 | Hallway, Lounge, Kitchen, 2 Bedrooms, Bathroom/W.C                      | 6 month AST  | £6,500pa     |
| Flat 25b            |                 | Hallway, Combined Lounge/Kitchen, 1 Bedroom and Shower room/W.C         | 6 month AST  | £5,200pa     |
| Flat 27a            |                 | Lower level — combined Living Room/Kitchen                              | 6 month AST  | £5,200pa     |
|                     |                 | Attic Level — 1 Bedroom and Shower Room/W.C                             |              |              |
| Flat 27b            |                 | Hallway, Lounge, Kitchen, 2 Bedrooms, Bathroom/W.C                      | 6 month AST  | £5,200pa     |
|                     |                 | <u>, , , , , , , , , , , , , , , , , , , </u>                           |              |              |