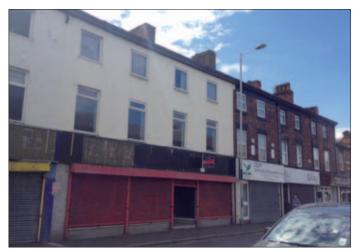

# 27–29 Grange Road West, Birkenhead, Merseyside CH41 4BY

## **VACANT COMMERCIAL**

**GUIDE PRICE £70,000+** 

A three storey plus basement double fronted mixed use property comprising of a pair of interconnecting retail units together with two floors of accommodation above. The property would be suitable for a number of uses to include residential to the upper floors, subject to any relevant planning consents. The retail units could be split. The total area is 3,000 sq ft.