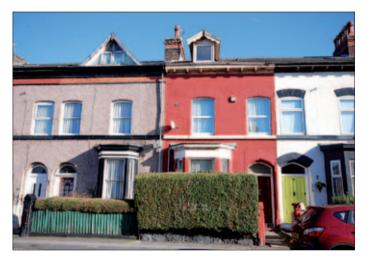

# 12 Island Road, Garston, Liverpool L19 1RL

**VACANT RESIDENTIAL** 

# **GUIDE PRICE £75,000+**

A five-bedroomed plus cellar three storey former style middle terraced property benefiting from partial double glazing and central heating. Following a full upgrade and refurbishment scheme the property would be suitable for occupation, resale or investment purposes. The property is being offered to cash buyers only.

**Situated** Fronting Island Road Just off Woolton Road in a popular residential location within close proximity to Garston Village amenities and approximately 5 miles from Liverpool city centre.