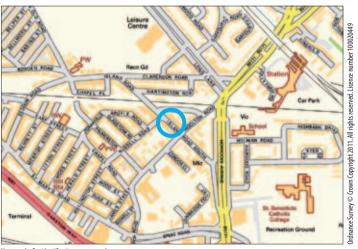

**Situated** Fronting Island Road Just off Woolton Road in a popular residential location within close proximity to Garston Village amenities and approximately 5 miles from Liverpool city centre.