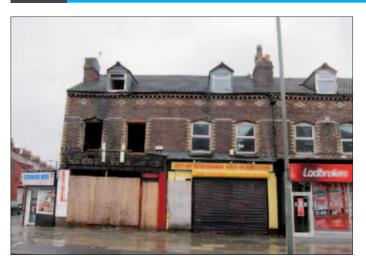

# 16 & 16a Priory Road, Liverpool L4 2RY VACANT COMMERCIAL

## **GUIDE PRICE £30,000+**

A two storey middle terrace property arranged as a ground floor shop and three bedroom living accommodation to the upper floors. The property is in poor condition and requires a full refurbishment. We understand there is a lease of the property for a term of 10 years from 2nd September 2005 at an initial rent of £5,200 per annum. However, the property is being sold by the mortgagee not in possession and the lease details cannot be confirmed. The property is sold subject to any leases, licences or occupiers which may exist

#### **Ground Floor**

Sales Area (22.6m<sup>2</sup>), Kitchen, WC.

#### First/Second Floor

Living Room, three Bedrooms, Kitchen, Bathroom.

#### Outside

Rear Yard.