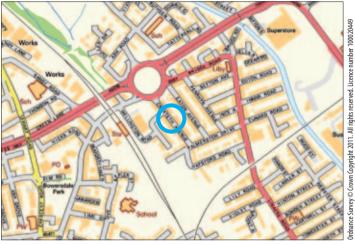

**Situated** Off Wellington Road which is off Seaforth Road and Church Road roundabout (A5036). In an established residential location within close proximity to Seaforth and Litherland Railway Station.