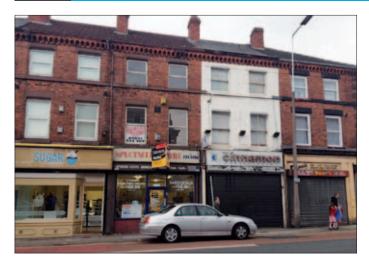

# 254/254a Picton Road, Wavertree, Liverpool L15 4LP

## **GUIDE PRICE £75,000+**

A three storey mixed use middle terraced property consisting of a ground floor retail unit which has been trading as an Opticians for over 50 years and would be suitable for a number of uses subject to the relevant contents. The property also includes a vacant three bedroomed flat above. The shop is currently let producing £10,400 per annum until 30th June 2014 however we have been advised that the tenant would be open to signing a new lease. When fully let the total annual rental income could be in excess of £15,840pa.

### **Ground Floor Shop**

Main sales area, rear room, WC

#### First Floor Flat (rear entrance)

Lounge, bathroom/WC, Kitchen

**Second Floor** Three bedrooms, WC

**EPC** rating