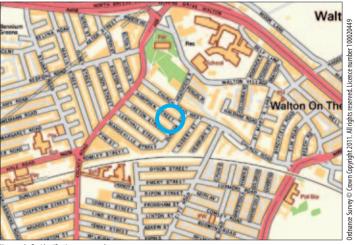

Not to scale. For identification purposes only

**Situated** Off County Road (A59) in a popular and established residential location within close proximity to local amenities and approximately 3 miles from Liverpool city centre.