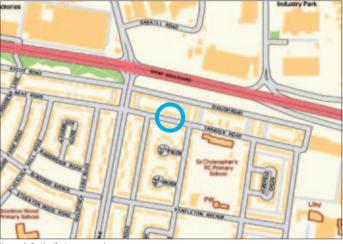

#### Not to scale. For identification purposes only

Situated Off Western Avenue which in turn is off Speke Boulevard in an established residential location. John Lennon Liverpool Airport and Speke Retail Park is only a short distance away.