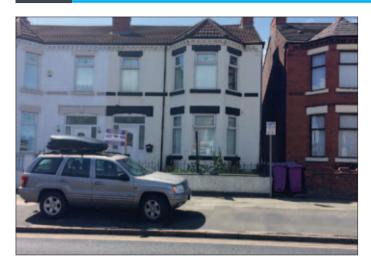

## 28 Queens Drive, Walton, Liverpool L4 6SH VACANT RESIDENTIAL

## **GUIDE PRICE £100,000-£125,000**

A vacant five bedroomed semi detached property benefiting from double glazing and central heating. The property is in very good order throughout and would be suitable for immediate occupation or investment, alternatively it would be suitable for conversion into flats or HMO Investment purposes, subject to the relevant consents.

Not to scale. For identification purposes only

**Situated** Directly fronting Queens Drive in a popular and well established residential location within close proximity to local amenities and schooling.