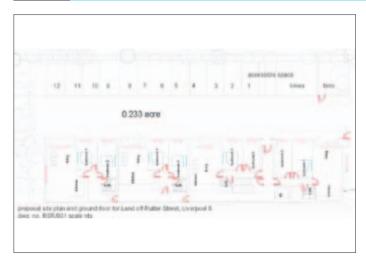

## **GUIDE PRICE £85,000+**

The property comprises a site of approximately 22 garages with access off Rutter Street. The land benefits from Outline Planning Permission to erect a three storey building providing 12 apartments with associated car parking (Application Reference 13O4/2982).

## **Total site area**

1,011m<sup>2</sup> (0.25 Acre)