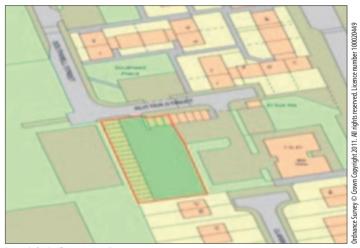

Not to scale. For identification purposes only

**Situated** The site is situated off Rutter Street close to Mill Street and within a short distance of Park Road (A562). The immediate surrounding area consists of residential housing with the new Gleeson Homes Development situated in close proximity.