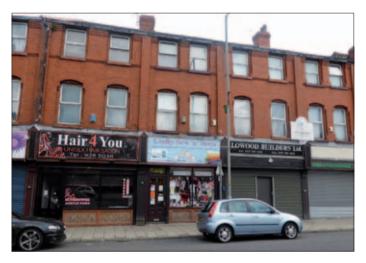

# 49/49a Seaforth Road, Liverpool L21 3TX

## **GUIDE PRICE £50,000-£60,000**

A three storey mixed use middle terrace property comprising of a ground floor shop unit together with a two bedroomed self-contained flat above. The ground floor is currently let on a 3 year lease with a one year break clause at a rental of £5400.00 per annum. The flat is currently let by way of an Assured Shorthold Tenancy at a rental of £5400.00 per annum. The property benefits from steel roller shutters, double glazing and central heating.

Not to scale. For identification purposes only

**Situated** Fronting Seaforth Road in an established location approximately 5 miles north of Liverpool city centre.