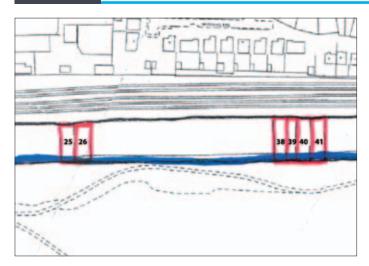

## Plot 25, 26, 38, 39, 40, 41 to the south of Wrenthorpe Rd, Wakefield, West Yorkshire WF2 0TY LAND GUIDF PRICE NIL RES **GUIDE PRICE NIL RESERVE**

Six plots of land to be offered as 6 separate lots which may be suitable for a variety of different uses subject to the necessary consents. Buyers are to rely on their own enquiries.

Not to scale. For identification purposes only

Situated The land is located just past Fox Lane, to the north of Hornbeam Avenue and Alder Avenue in Wakefield south of Leeds facing the very busy Leeds to Wakefield Train Lines. Transport links for Wakefield include road networks of the M1 and M62 Motorways.