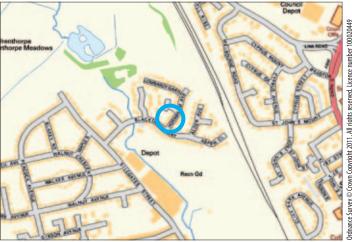

Not to scale. For identification purposes only

Situated The land is located just past Fox Lane, to the north of Hornbeam Avenue and Alder Avenue in Wakefield south of Leeds facing the very busy Leeds to Wakefield Train Lines. Transport links for Wakefield include road networks of the M1 and M62 Motorways.