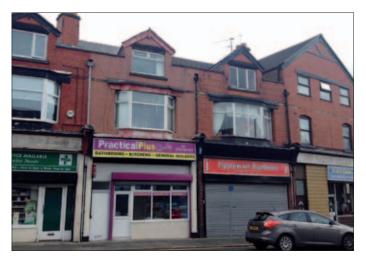

# **243 Walton Village, Liverpool L4 6TH**VACANT COMMERCIAL

# **GUIDE PRICE £60,000+**

A three storey middle terraced property consisting of a ground floor retail unit which until recently was used a Bath Show Room together with a spacious three bedroomed flat arranged over the ground and first floors accessed via a separate front entrance. The property benefits from double glazing, electric central heating and electric steel roller shutter. The property could be used for a number of uses subject to any relevant consents. When fully let the potential annual rental income being in excess of £10,000.