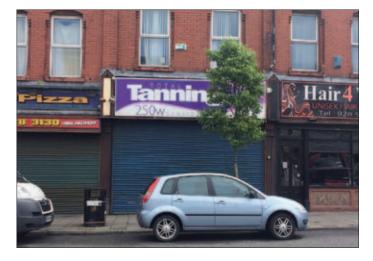

## **45 Seaforth Road, Liverpool L21 3TX** VACANT COMMERCIAL

## GUIDE PRICE £10,000+

dnance Survey © Crown Copyright 2011. All rights reserved. Licence number 100020449

A ground floor lock up shop situated within a mid terrace two storey building. The premises comprises a former retail shop unit and benefits from electric steel roller shutters and central heating. The property would be suitable for a number of uses, subject to the relevant consents.