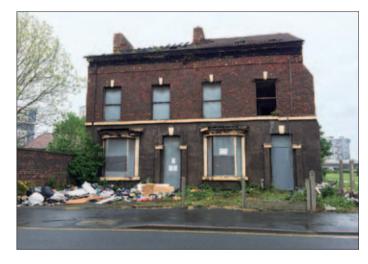

## 90-92 Irlam Road, Bootle, Merseyside L20 4AE VACANT RESIDENTIAL

## GUIDE PRICE £40,000+

A vacant pair of semi-detached properties in need of repair and modernisation which are converted to provide six one-bedroom flats. Following a full refurbishment the property would be suitable for investment purposes.

#### Accommodation

We have not inspected the property internally but we believe each flat comprises: Living Room, Bedroom, Kitchen, Bathroom/WC.

r 1 00020449 ght 2011. All rights reserved. <u>g</u>