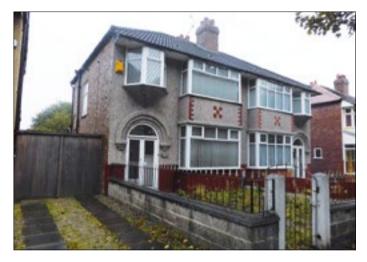

## **184 Blackmoor Drive, Liverpool L12 3HB** VACANT RESIDENTIAL

## GUIDE PRICE £110,000 +

A three bedroomed extended semi-detached property benefiting from double glazing, central heating, front and rear gardens, garage and shared driveway. Following refurbishment and modernisation the property would be suitable for occupation, resale or investment purposes.

**Ground Floor** Porch Entrance, hall, lounge, dining room, kitchen, breakfast room, WC First Floor 3 bedrooms, bathroom/ WC

**Outside** Front and Rear Gardens, Garage, Shared Driveway