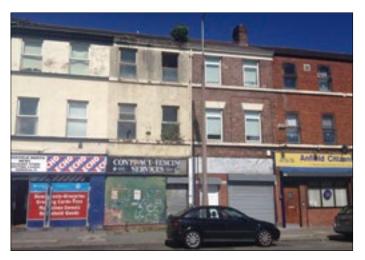

## **40-42a Breckfield Road North, Liverpool L5 4NH**VACANT COMMERCIAL

## **GUIDE PRICE £10,000-£15,000**

A vacant three storey middle terrace property comprising a ground floor retail unit together with a 2 bedroom flat above. The property is in a poor state of repair and requires a full upgrade and refurbishment scheme.

**Ground Floor** Main Sales Area.

**First Floor** 2 Bedroom Living Accommodation.

Outside Rear Yard.

**Note** We have not inspected the property internally all information has been provided by the vendor.