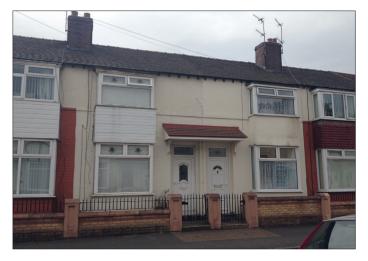

## LOT 34 Lindale Road, Liverpool L7 0JS 105 VACANT RESIDENTIAL

## GUIDE PRICE £45,000+

A three bedroomed middle terraced property benefiting from double glazing and central heating. The property would be suitable for occupation, resale or investment purposes following refurbishment. There is potential to build a single storey extension to the rear.

Ground Floor Lounge, Kitchen, Bathroom/WC.

First Floor Three Bedrooms.

**Outside** Yard to the rear.