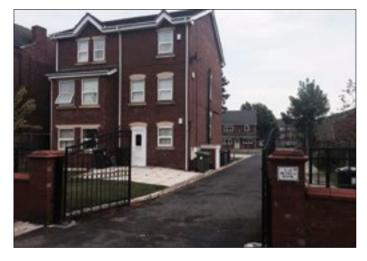

## **GUIDE PRICE £250,000 +**

A modern attractive new build three storey detached property converted to provide 2x2 and 1x3 bedroomed apartments. The flats are all currently let by way of Assured Shorthold Tenancies producing in excess of £24,300 per annum. The property benefits from double glazing, central heating, secure gates to front driveway, newly fitted kitchen and bathrooms. There is a secure entry system and communal gardens and parking at the rear for 3 cars.

Situated Fronting Liverpool Road in an established and popular residential location within close proximity to local schooling and amenities and only a short distance to the popular Lord Street Shops and Restaurants