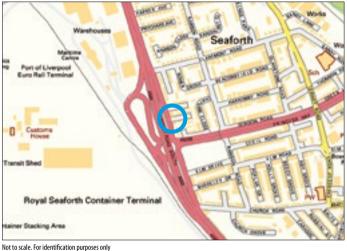

Situated Fronting Crosby Road South on the corner of Belgrave Road in a popular and well established residential location within close proximity to local amenities and approximately 4 miles from Liverpool City Centre.