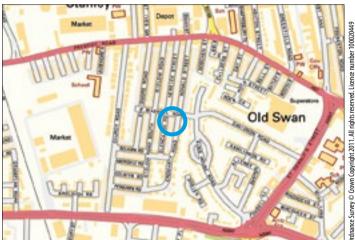

**Situated** Off Ennismore Road which in turn is off Prescot Road in a popular and well established residential location within close proximity to Old Swan Amenities and approximately 3 miles from Liverpool City Centre.

**Ground Floor** Hall, Front Lounge, Dining Room, Kitchen.

**First Floor** 3 Bedrooms, Bathroom/WC.

Outside Yard to the rear.

Not to scale. For identification purposes only