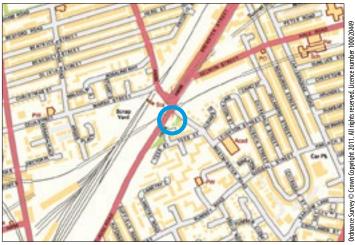

**Situated** Fronting Westminster Road on the Corner of Melrose Road in a prominent position approximately 2 miles from Liverpool City Centre. **Cellar** Extends to the whole footprint of the property.