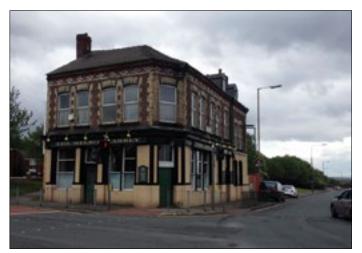

## The Melrose Abbey Public House, 331 Westminster Road, Liverpool L4 3TE VACANT COMMERCIAL GUIDE PRICE £55,000 +

A substantial three storey dormer style detached property which has until recently traded as a Public House for many years. To the first and second floors there is a 5 bedroomed living accommodation. The property would be suitable for a number of uses, subject to any necessary planning consents.

**Situated** Fronting Westminster Road on the Corner of Melrose Road in a prominent position approximately 2 miles from Liverpool City Centre. **Cellar** Extends to the whole footprint of the property.