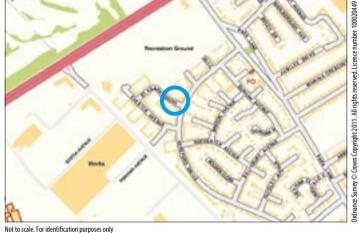

## 2 St. Asaph Grove, Bootle, Merseyside L30 1QR

**VACANT RESIDENTIAL** 

**Situated** Just off Park Lane in an established and popular residential location within close proximity to Aintree Racecourse and Aintree Train Station.

**Ground Floor** Porch Entrance, Through Lounge, Kitchen, Wetroom/WC. **First Floor** 3 Bedrooms, Bathroom/ WC. Converted Attic Room