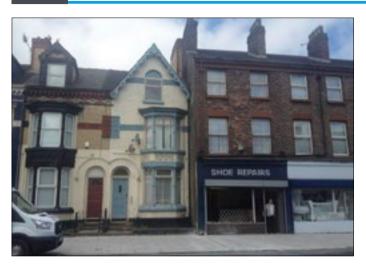

## **311 Stanley Road, Kirkdale, Liverpool L5 7QF**VACANT RESIDENTIAL

## **GUIDE PRICE £40,000-£45,000**

A three storey mid terraced property converted to provide 1x1 bed flat and a 1x2 bed flats. Both flats are in need of repair and modernisation after which would be suitable for investment purposes. The property potentially could be put back to provide a large family home, subject to any relevant planning consents.

Not to scale. For identification purposes only

**Situated** Fronting Stanley Road close to its junction with Melrose Road in an established location approximately 3 miles from Liverpool City Centre.