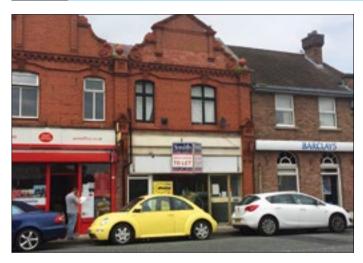

## **102a Ford Road, Wirral, Merseyside CH49 0TQ**RESIDENTIAL INVESTMENT

## **GUIDE PRICE £40,000 +**

A 2 bedroom first floor flat currently let by way of an Assured Shorthold Tenancy producing £5,400.00 per annum. The property benefits from front and rear access with the main door fronting onto Ford Road high street and separate rear access from the kitchen to back yard.

Not to scale. For identification purposes only

**Situated** Fronting Ford Road close to its junction with Arrowe Park Road (A551) in a popular and well established residential location within close proximity to local amenities.