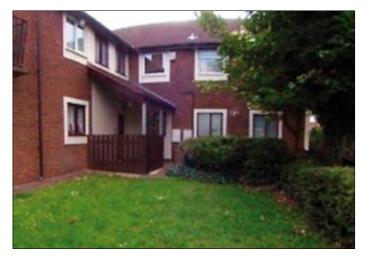

## Flat 4 Huddleston Close, Wirral, Merseyside CH49 8JPRESIDENTIAL INVESTMENTGUIDE PRICE £30,000-£35,000

A one bedroomed ground floor flat benefiting from double glazing and central heating. The property is currently let by way of an Assured Shorthold Tenancy at a rental income of £4,680 per annum.

Not to scale. For identification purposes only

Situated Just off Grass Wood Road and Hoole Road in an established and popular residential location providing easy access to local shops, Arrowe Park Hospital and the M53 Motorway. Ground Floor Main Entrance Hallway Flat Hall, Lounge, Kitchen, Bedroom, Bathroom/WC

**Outside** Front and Rear Communal gardens