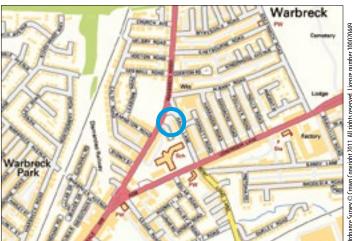

**Situated** Off Longmoor Lane within easy access to Walton Vale Amenities, schooling and approximately 5 miles from Liverpool City Centre.

**Ground Floor** Main entrance hallway

**Flat 1** Bedroom, lounge/diner, kitchen, bathroom/WC

## First Floor Flat 2 Lounge, kitchen, bedroom, bathroom/WC

Outside Yard to the rear.

Not to scale. For identification purposes only