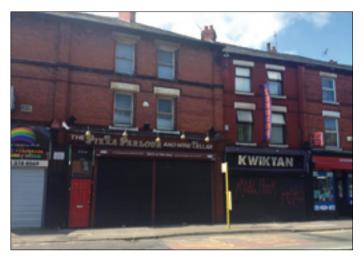

## **284a Smithdown Road, Liverpool L15 5AJ**RESIDENTIAL INVESTMENT

**Situated** Fronting Smithdown Road above "The Pizza Parlour" close to its junction with Crawford Avenue in a very popular residential location opposite The Mystery Park and a short distance to Allerton Road amenities. **Ground Floor** Entrance Hallway.