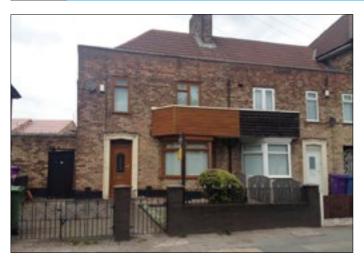

## **121 East Lancashire Road, Liverpool L11 3DN**VACANT RESIDENTIAL

## **GUIDE PRICE £60,000-£65,000**

A vacant 3 bedroomed semidetached property benefiting from double glazing, central heating, front & rear gardens and off road parking. The property is in good order throughout and would be suitable for immediate occupation or investment purposes.

**Situated** Fronting East Lancashire Road (A580) close to its junction with Lower House Lane in a popular and well established residential location within close proximity to local amenities.

**Ground Floor** Entrance Hallway, Cloakroom, Lounge, Dining Room, Breakfast Kitchen, Anti space and WC.