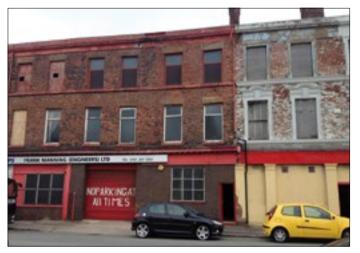

## LOT 62 Regent Road, Kirkdale, Liverpool L5 9SY 79 VACANT COMMERCIAL

## GUIDE PRICE £50,000 +

A substantial three storey warehouse suitable for a variety of uses subject to the necessary consents. The property benefits from an electric steel roller shutter opening, three phase electricity and all main services are available. The second floor is in a derelict state of repair and require refurbishment.