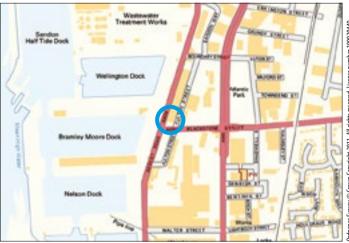

Not to scale. For identification purposes only

Situated Fronting Regent Road overlooking the Docks approximately 1 mile from Liverpool city centre.