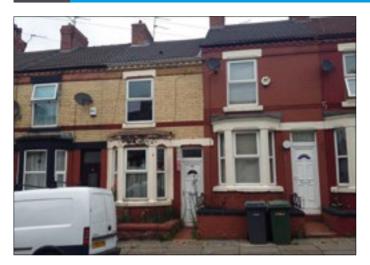

## 68 Harrowby Road, Birkenhead, Merseyside CH42 7HU

**VACANT RESIDENTIAL** 

**GUIDE PRICE £30,000-£35,000** 

A vacant two bedroomed mid terraced property benefiting from double glazing, central heating and a single story extension to the rear. Following refurbishment the property would be suitable for investment purposes.

Not to scale. For identification purposes only

**Situated** Between Borough Road and Derby Road in a popular residential location and close to local amenities and Catherines Hospital.

**Ground Floor** Through living room, Kitchen, Bathroom/WC.