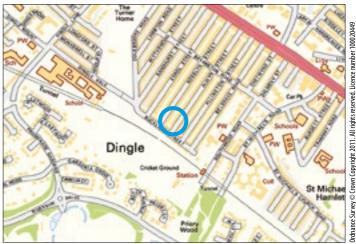

Not to scale. For identification purposes only

**Situated** Off Aigburth road in an established and popular residential location within easy access to local amenities and the popular Lark Lane and Sefton Park.