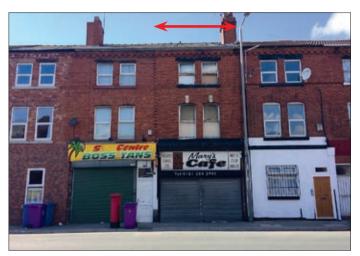

## 169/169a Westminster Road, Liverpool L4 4LR VACANT COMMERCIAL

## **GUIDE PRICE £25,000+**

A three storey middle terraced property comprising a ground floor retail unit together with a two bedroomed self-contained flat to the first and second floors accessed via a separate front entrance. The property has suffered from fire/smoke damage and is in need of repair and modernisation.

Not to scale. For identification purposes only

**Situated** Fronting Westminster Road in an established residential location approximately 2 miles from Liverpool city centre.

**Ground Floor** Sales Area, WC.