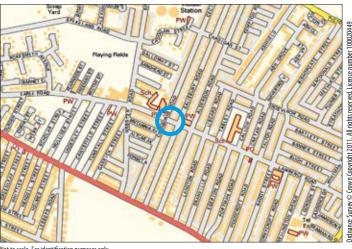

Not to scale. For identification purposes only

**Situated** Fronting Cranborne Road off Picton Road and Lawrence Road in a popular and well established residential location within close proximity to local amenities, schooling and approximately 3 miles from Liverpool city centre.