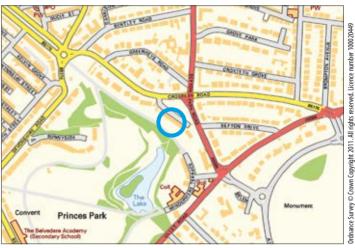

Not to scale. For identification purposes only

**Situated** Off Croxteth Road within close proximity to Princes Park and Sefton Park in a very popular and well established residential location within close proximity to local amenities and approximately 2 miles from Liverpool city centre.