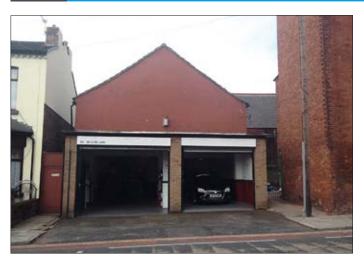

# 2a/2b Long Lane, Walton, Liverpool L9 9AQ VACANT COMMERCIAL

# **GUIDE PRICE £55,000+**

A two storey workshop/garage with office/bedsit accommodation above benefitting from electric roller shutters. The property would be suitable for a number of uses, subject to any relevant planning consents. The first floor could be converted to provide a one bedroomed self-contained flat.

## **Ground Floor**

Workshop/Garage