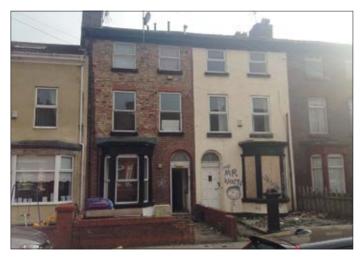

# 12 Windsor Road, Tuebrook, Liverpool L13 8BD

## **GUIDE PRICE £60,000+**

A three storey mid terraced property converted to provide three self-contained flats and is in need of repair and modernisation. When fully let the potential annual rental income being in excess of £14,000 per annum.