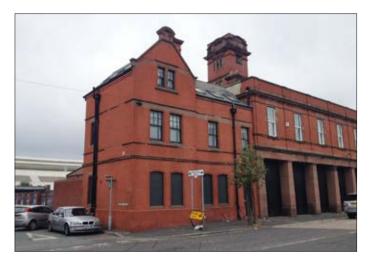

# **49 Strand Road, Bootle, Merseyside L20 4BB**VACANT COMMERCIAL

# **GUIDE PRICE £80,000+**

A three storey plus cellar Grade II listed building currently providing office accommodation. The property is in good order throughout and suitable for immediate occupation. Alternatively the property could possibly be converted to provide residential accommodation, subject to any relevant planning consents. There is secure parking to the rear.