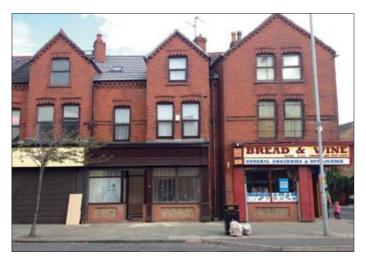

# 133 Knowsley Road, Bootle, Merseyside L20 4NJ VACANT COMMERCIAL

## **GUIDE PRICE £65,000+**

A three storey middle terraced property comprising a ground floor retail unit together with a three bedroom accommodation arranged over the first and second floors. The property has recently been fully refurbished and benefits from double glazing, central heating and electric roller shutters. The property would be suitable for a number of uses to include residential subject to any necessary consents.