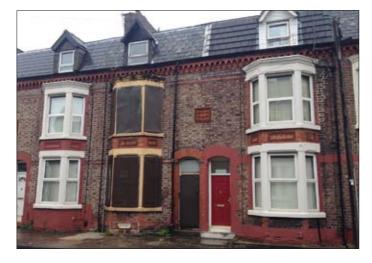

### **16 Preston Grove, Tuebrook, Liverpool L6 4AH** VACANT RESIDENTIAL

## GUIDE PRICE £30,000+

A three storey dormer style middle terraced property converted to provide three self-contained units in need of repair and modernisation. The property would be suitable for investment purposes.

Not to scale. For identification purposes only

Situated Off Rocky Lane within close proximity to Tuebrook amenities and approximately 2 miles from Liverpool city centre.

Basement Not inspected.