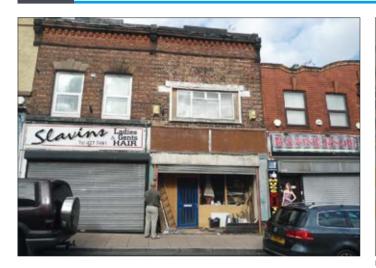

## 58 St. Marys Road, Garston, Liverpool L19 2JD VACANT COMMERCIAL

## **GUIDE PRICE £30,000-£35,000**

A two storey middle terraced property comprising a ground floor retail unit together with a one bedroomed flat above which requires repair and modernisation. The property would be suitable for a number of uses, subject to any necessary planning consents.