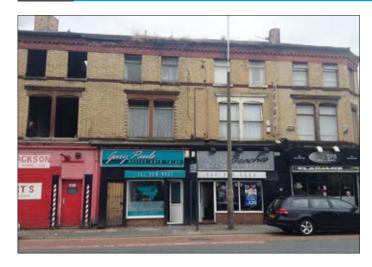

# GUIDE PRICE £35,000+

A three storey mixed use property comprising of a ground floor shop currently let on a 5 year lease of a rental income of £4420.00 per annum. To the upper floors via a separate entrance there are two one-bedroomed flats in need of repair and modernisation.

Not to scale. For identification purposes only

Situated Fronting Kensington High Street in a popular and well established residential location approximately 1.5 miles into Liverpool city centre.

### **Ground Floor**

**Shop** Main area, Rear Room, Kitchen/Diner, WC.

### **First/Second Floor**

Flat A Living Room, Kitchen, Bedroom, Bathroom/W.C Flat B Living Room, Kitchen, Bathroom, Bathroom/W.C

### Outside

Yard to the rear.