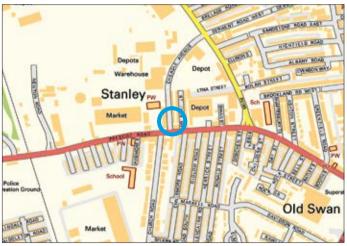

#### Not to scale. For identification purposes only

Situated Off Prescot Road in a popular residential location within close proximity to Old Swan Amenities, schooling and approximately 3 miles from Liverpool city centre.