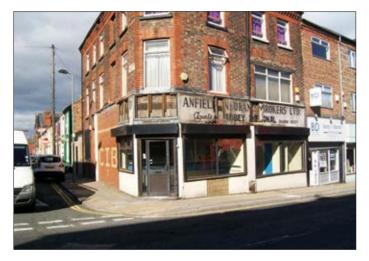

## 102 Breck Road, Anfield, Liverpool L4 2RD VACANT COMMERCIAL

## \*GUIDE PRICE £30,000+

A vacant three storey double fronted ground floor retail/office unit together with part first floor storage accommodation. The property benefits from central heating and electric security roller shutters. Following refurbishment the property would be suitable for a number of uses, subject to any relevant planning consents. The remainder of the first floor and the whole second floor have been sold off by way of a long lease at a peppercorn ground rent which is due to expire in 2129.

## Ground Floor

**Shop** Area, Kitchen, WC. Net internal area 113m<sup>2</sup> (1,216sq ft)

## **First Floor** Accommodation Net internal area 25m<sup>2</sup> (285sq ft)