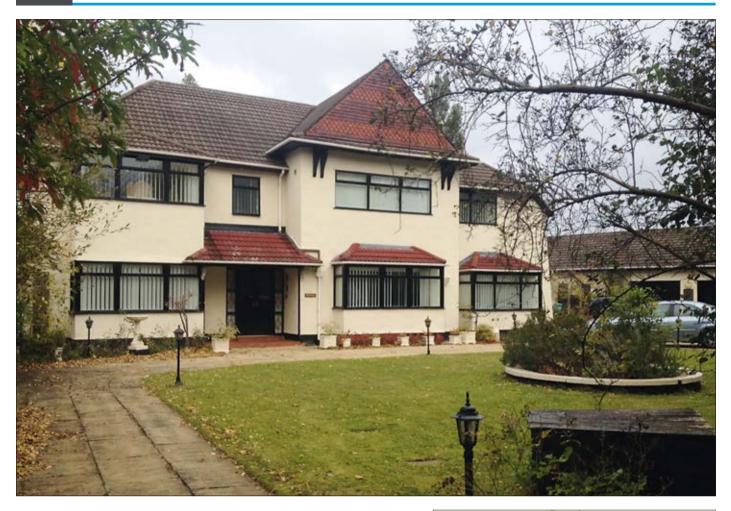

## **1 Elm Avenue, Crosby, Liverpool L23 2SX** VACANT RESIDENTIAL

# \*GUIDE PRICE £450,000+

A triple bay fronted impressive executive detached property benefiting from many attractive features, majority double glazing, gas central heating, good sized front and rear landscaped gardens, entrance and exit driveway with parking for several vehicles, double garage, swimming pool and sauna. The property is in good order throughout and would be suitable for occupation or re-sale purposes.

**Situated** In the popular 'Moor Park Conservation Area' off Chestnut Avenue which in turn is off Moor Lane (A656) in a popular and well established residential location within close proximity to Crosby amenities, schooling and approximately 5 miles from Liverpool city centre.