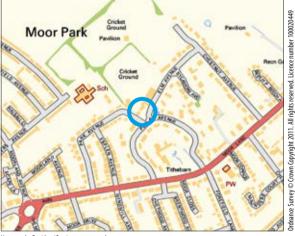

**Situated** In the popular 'Moor Park Conservation Area' off Chestnut Avenue which in turn is off Moor Lane (A656) in a popular and well established residential location within close proximity to Crosby amenities, schooling and approximately 5 miles from Liverpool city centre.