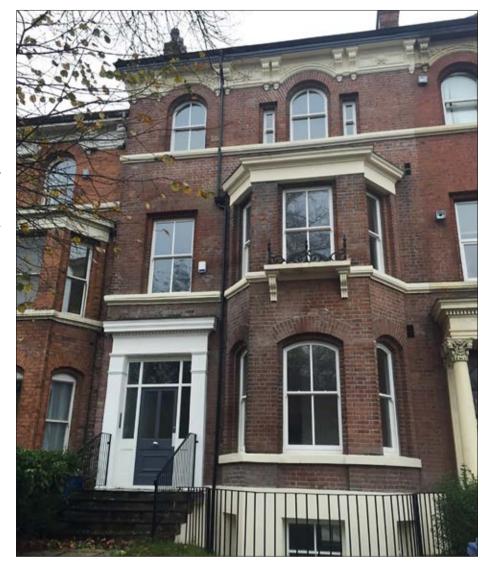

# 116 Princes Road, Liverpool L8 2UL RESIDENTIAL INVESTMENT

## \*GUIDE PRICE £450,000+

A substantial three storey plus basement Victorian middle terraced property converted to provide five one-bedroomed self contained apartments and five studio apartments. The property has recently undergone extensive refurbishment to include new double glazing, electric storage heaters, new kitchens and bathrooms, new carpeting and secure intercom entry system. There are front gardens and secure rear parking for several cars. The apartments are all brand new and we are advised will be fully let by way of Assured Shorthold Tenancies producing in excess of £60,000 per annum prior to completion.

**Situated** Fronting Princes Road in a popular residential location within walking distance to Princes Park and within close proximity to the Universities and Liverpool city centre.