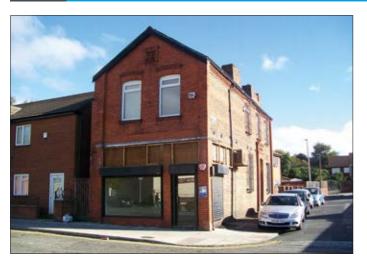

# **5 Linacre Road, Litherland, Liverpool L21 8NJ**COMMERCIAL INVESTMENT

## \*GUIDE PRICE £60,000+

A detached two storey building comprising ground floor office and retail accommodation with further office accommodation above. The property benefits from central heating, UPVC double glazed windows, hard wired fire alarm system, security alarm system and external electric roller shutters. The first floor is currently let producing £2,750 per annum. The property would be suitable for a number of uses, subject to any relevant planning consents.

#### **Ground Floor**

Office/retail accommodation, Kitchen, WC.

#### **First Floor**

Office accommodation.